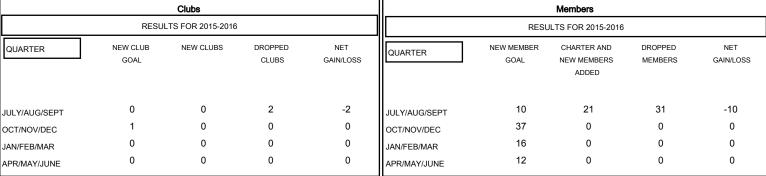

| DROPPED CLUBS: 2 |    |
|------------------|----|
| DROPPED MEMBERS  |    |
| DECEASED         | 3  |
| CLUB CANCELLED   | 13 |
| OTHER            | 15 |
| TOTAL            | 31 |

| 14 CLUBS OF 50 ADDED 1 OR MORE<br>NEW MEMBERS | GENDER DISTRIBUTION  MALE 1,014 (79.10%)  FEMALE 268 (20.90%) |          |
|-----------------------------------------------|---------------------------------------------------------------|----------|
| CLICK HERE FOR HEALTH ASSESSMENT DATA         | FAMILY UNIT MEMBERS 19 HEAD OF HOUSEHOLD 99                   | 98<br>99 |