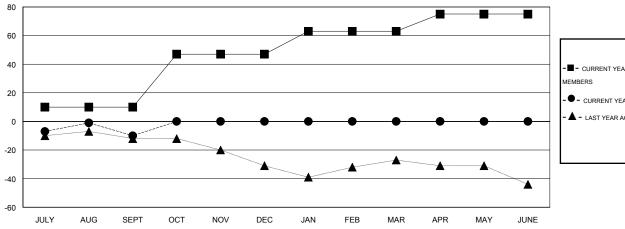

## GOALS AND ACTUAL NEW CLUBS CUMULATIVE

| -■-  | CURRENT YEAR GOALS FOR NEW |
|------|----------------------------|
| MEMB | FRS                        |

CURRENT YEAR ACTUAL MEMBERS

- LAST YEAR ACTUAL MEMBERS